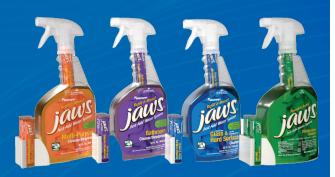

## **JAWS®**

## Just Add Water™ System

- ✓ Effective: Each JAWS refill pod contains super-concentrated cleaning solution that has the power to remove dirt without leaving residue, streaks or haze.
- ✓ Environmental: When your first spray bottle is empty, you simply refill with water, reload a new pod and reuse. JAWS refill pods are also recyclable.
- ✓ Safer Choice\*: JAWS products leave your home spotless and safe for everyone, including children and pets. \*All JAWS products except the Disinfectant Cleaner are Safer Choice.
- ✓ Convenient: There's no pouring, no spilling, and no measuring like conventional refill bottles. And our refill pods are so small you can always find room to store them.

## REFILL, RELOAD, REUSE

Our reusable, refillable, JAWS bottles come with concentrated refill pods to make eco-friendly cleaning products that are effective, yet biodegradable, and clean without streaking or leaving a residue. When your first spray bottle is empty, simply refill it with water, reload, and reuse! Empty/lighter bottles leads to minimized fuel consumption when shipping, reducing our carbon footprint. The JAWS system also saves 83% of plastic versus traditional spray cleaners!

Created with pride by Americans who are Blind or have other Severe Disabilities™

| NSN              | Product Description                                                 | UOI |  |
|------------------|---------------------------------------------------------------------|-----|--|
| 7930-01-600-5754 | Starter Kit, Multi-Purpose Cleaner, Cartridge Concentrate           | KT  |  |
| 7930-01-600-5753 | Refills, Multi-Purpose Cleaner, Cartridge Concentrate               | ВХ  |  |
| 7930-01-600-5750 | Starter Kit, Bathroom Cleaner and Deodorizer, Cartridge Concentrate | KT  |  |
| 7930-01-600-5751 | Refills, Bathroom Cleaner and Deodorizer, Cartridge Concentrate     | ВХ  |  |
| 7930-01-600-5747 | Starter Kit, Glass and Hard Surface Cleaner, Cartridge Concentrate  | KT  |  |
| 7930-01-600-5748 | Refills, Glass and Hard Surface Cleaner, Cartridge Concentrate      | ВХ  |  |
| 7930-01-600-5752 | Starter Kit, Disinfectant Cleaner, Cartridge Concentrate            | KT  |  |
| 7930-01-600-5749 | Refills, Disinfectant Cleaner, Cartridge Concentrate                | ВХ  |  |